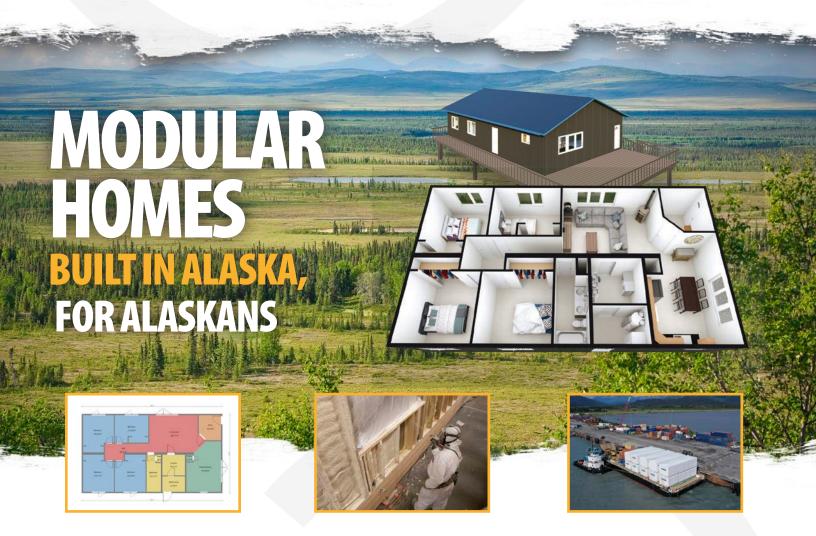

## Built and customized for your specific needs and for Alaska's toughest conditions.

From start to finish, our modular homes are designed and constructed by Alaskans in Alaska. We use high-quality materials and build inside our 105,000-square-foot fabrication facility. Our ability to build in a controlled environment saves you money by minimizing the need for work on-site, as well as limiting the risk of dealing with weather, staffing and material availability of prolonged on-site work.

#### **MODULAR LAYOUTS**

Let our in-house draftsmen assist you in developing a personalized floor plan.

#### **FLEXIBLE DESIGN**

Choose your floor plans, square-foot options, add-ons and finishes. Our in-house draftsmen provide layouts and assist with specifications.